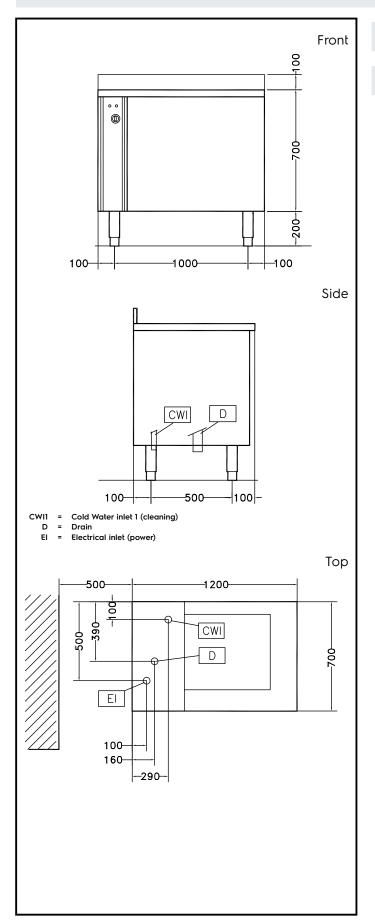

# Vegetable Washer Vegetable Washer with Tank 8-30kg

**Electric** 

Total Watts: 1.1 kW

**Key Information:** 

External dimensions, Width: 1200 mm
External dimensions, Depth: 700 mm
External dimensions, Height: 850 mm
Shipping weight: 133 kg
Usable well capacity: 200 lt
Load per cycle - light
vegetables: 8 kg

Load per cycle - heavy vegetables:

30 kg