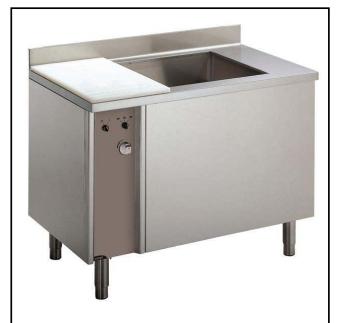

### Vegetable Washer Vegetable Washer with Tank 8-30kg

| ITEM #  |  |  |
|---------|--|--|
| MODEL # |  |  |
| NAME #  |  |  |
| SIS #   |  |  |
|         |  |  |
| AIA #   |  |  |

660031 (LV200)

Vegetable Washer with Tank Kg 8-30 - 200 liter well

#### Item No.

Made from 304 AISI stainless steel. Work area in non-toxic material.

Double inclined well bottom to allow automatic cleaning. Perforated stainless steel base filter easily removable; overflow and filter in 304 AISI stainless steel. Height-adjustable feet. Washing system by water vortex; automatic water filling.

#### **Main Features**

- Work area in non-toxic material compatible with the use of food.
- Double inclined well bottom to allow automatic cleaning of the unit.
- Washing well shaped to achieve an efficient water vortex.
- "Soft-action" manual ball valve regulates the wash water loading and pressure.
- Water inlet to unit via a solenoid valve.
- Simple control panel with a well drainage switch and knob to regulate recirculating water intensity.
- Cycle duration of 2 to 3 minutes.
- Mounted on adjustable stainless steel legs.
- IP25 protection against water jets, solid objects and small animals (larger than 6 mm).

#### Construction

- 304 AISI stainless steel construction throughout.
- Wells to have a capacity of 8 kg of light vegetables or 30 kg of heavy vegetables per cycle.